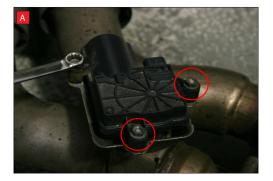

A) After you have removed O.E exhaust you will need to swap the valve motors to the Scorpion exhaust. Remove the 3 nuts ( keep safe as you will need them to bolt the electronic valve motor to Scorpion Exhaust).