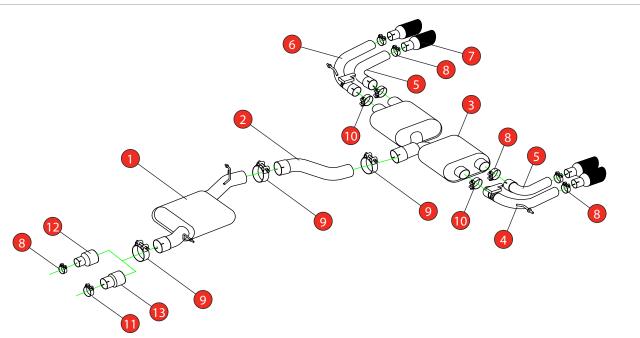

## Estimated Fitting Time: 2 Hours

| NO.    | PART NO.   | DESCRIPTION                            | QTY      |  |
|--------|------------|----------------------------------------|----------|--|
| 1      | 763VW      | Resonated Centre Section               | 1        |  |
| 2      | 765VW      | Link Pipe                              | 1        |  |
| 3      | 766VW      | Rear Silencer                          | 1        |  |
| 4      | 833AU      | L/H Valved Outer Trim Connecting Pipe  | 1        |  |
| 5      | 837AU      | L/H & R/H Inner Trim Connecting Pipe   | 2        |  |
| 6      | 834AU      | R/H Valved Outer Trim Connecting Pipe  | 1        |  |
| 7      | Z023.10159 | Carbon Fibre Ascari Trim 4             |          |  |
| Fit Ki | it         |                                        | <u>_</u> |  |
| 8      | Z016.10064 | 63-68mm Clamp                          | 7        |  |
| 9      | Z016.10069 | 79-85mm Clamp                          | 3        |  |
| 10     | Z016.10070 | 66mm H/D Clamp                         | 2        |  |
| 11     | Z016.10056 | 73-79mm Clamp                          | 1        |  |
| 12     | AD103      | Adaptor (USE TO FIT TO O.E DOWNPIPE)   | 1        |  |
| 13     | AD107      | Adaptor (USE TO FIT TO Ø76mm DOWNPIPE) | 1        |  |